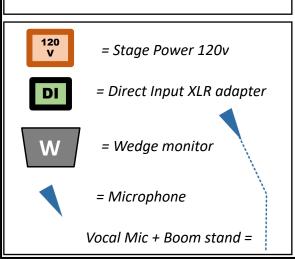

## STAGE PLOT 2024

- Drums: Kick, Snare, HH, 1 Rack Tom,
   2 Floor Tom, 2 Crash, Ride
- Drum Vox has footswitch/mute
- Keyboard will provide own stereo DI/interface, and acoustic gtr DI
- Elec Guitar has twin cabs (stereo), and own DI for acoustic
- Bass Guitar has twin (mono) cabs

### **STAGE PLOT** 2024 - w/Piano

- Drums: Kick, Snare, HH, 1 Rack Tom, 2 Floor Tom, 2 Crash, Ride
- Drum Vox has footswitch/mute
- Keyboard will provide own stereo DI/interface, and acoustic gtr DI
- Elec Guitar has twin cabs (stereo), and own DI for acoustic
- Bass Guitar has twin (mono) cabs