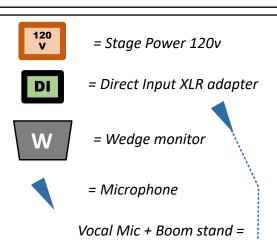

## STAGE PLOT 2024

- Drums: Kick, Snare, HH, 1 Rack Tom,
   2 Floor Tom, 2 Crash, Ride
- Drum Vox has footswitch/mute
- Keyboard will provide own stereo DI/interface, and acoustic gtr DI
- Elec Guitar has twin cabs (stereo), and own DI for acoustic
- Bass Guitar has twin (mono) cabs

### **STAGE PLOT** 2024 - w/Piano

- Drums: Kick, Snare, HH, 1 Rack Tom, 2 Floor Tom, 2 Crash, Ride
- Drum Vox has footswitch/mute
- Keyboard will provide own stereo DI/interface, and acoustic gtr DI
- Elec Guitar has twin cabs (stereo), and own DI for acoustic
- Bass Guitar has twin (mono) cabs