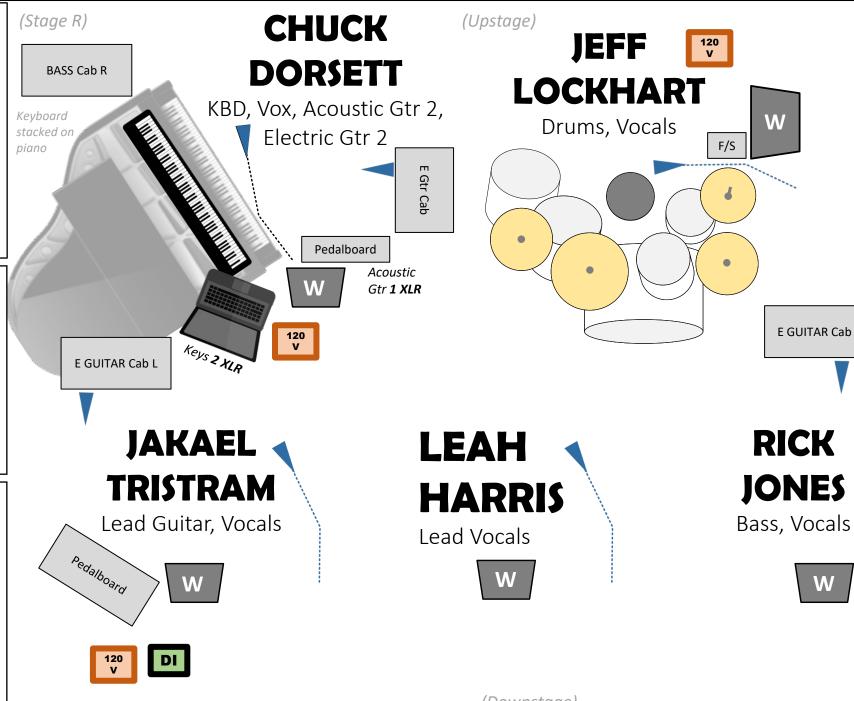

## STAGE PLOT 2024

- Drums: Kick, Snare, HH, 1 Rack Tom,
   2 Floor Tom, 2 Crash, Ride
- Drum Vox has footswitch/mute
- Keyboard will provide own stereo DI/interface, and acoustic gtr DI
- Elec Guitar has twin cabs (stereo), and own DI for acoustic
- Bass Guitar has twin (mono) cabs

# JAKAEL TRISTRAM

Lead Guitar, Vocals

### LEAH HARRIS

Lead Vocals

#### RICK JONES

Bass, Vocals

(Downstage)

### **STAGE PLOT** 2024 - w/Piano

- Drums: Kick, Snare, HH, 1 Rack Tom, 2 Floor Tom, 2 Crash, Ride
- Drum Vox has footswitch/mute
- Keyboard will provide own stereo DI/interface, and acoustic gtr DI
- Elec Guitar has twin cabs (stereo), and own DI for acoustic
- Bass Guitar has twin (mono) cabs

(Downstage)

(Stage L)

Bass

BASS Amp & Cab L

W

E GUITAR Cab R

W

**RICK** 