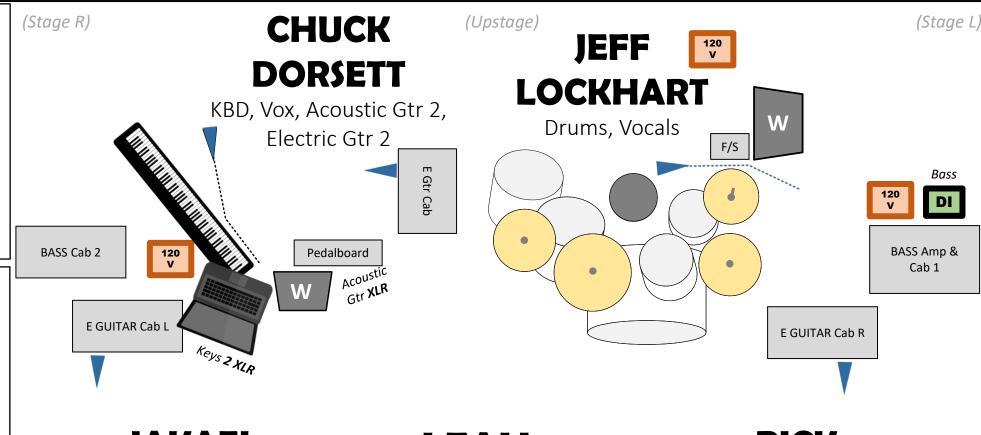

## STAGE PLOT 2024

- Drums: Kick, Snare, HH, 1 Rack Tom,
   2 Floor Tom, 2 Crash, Ride
- Drum Vox has footswitch/mute
- Keyboard will provide own stereo DI/interface, and acoustic gtr DI
- Elec Guitar has twin cabs (stereo), and own DI for acoustic
- Bass Guitar has twin (mono) cabs

# JAKAEL TRISTRAM

Lead Guitar, Vocals

### LEAH HARRIS

Lead Vocals

#### RICK JONES

Bass, Vocals

(Downstage)

### **STAGE PLOT** 2024 - w/Piano

- Drums: Kick, Snare, HH, 1 Rack Tom, 2 Floor Tom, 2 Crash, Ride
- Drum Vox has footswitch/mute
- Keyboard will provide own stereo DI/interface, and acoustic gtr DI
- Elec Guitar has twin cabs (stereo), and own DI for acoustic
- Bass Guitar has twin (mono) cabs

(Downstage)

(Stage L)

Bass

BASS Amp & Cab L

W

E GUITAR Cab R

W

**RICK** 